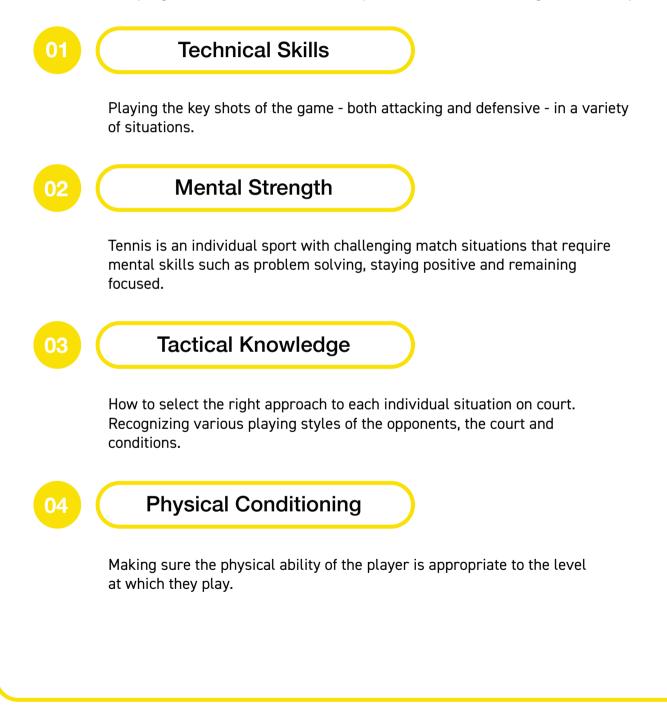

#### **/ AN ACTION-PACKED WEEK /**

Join the Ace Tennis team for a summer of training and participate in a dynamic tennis program. The modern tennis player must embrace technical, physical and mental skills to become the complete player. Ace Tennis is introducing for 2023 mindfulness seminars as well as leading physical trainers with specific tennis knowledge to create a balanced tennis program for players of all levels.

The tennis program is based around four major areas that we encourage and develop: